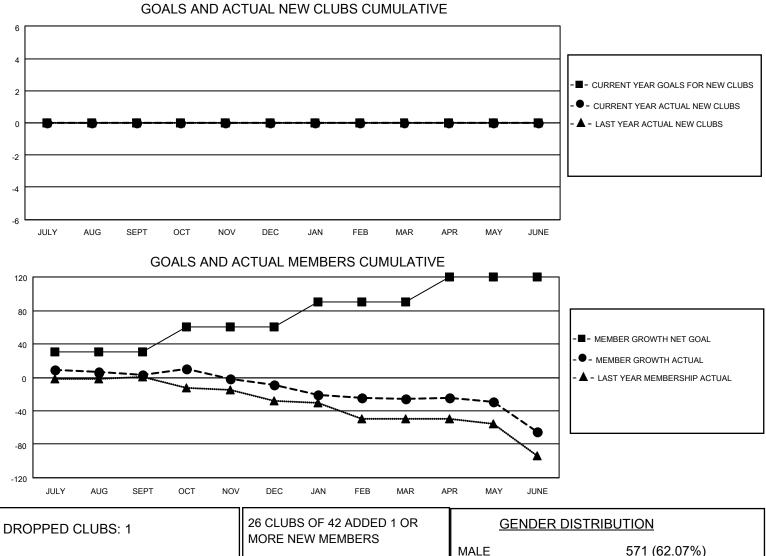

## LOCATION NEW ZEALAND

District 202 M

Results as of: 6/30/2022

| Clubs                 |               |           |               | Members               |                       |                         |                                                    |
|-----------------------|---------------|-----------|---------------|-----------------------|-----------------------|-------------------------|----------------------------------------------------|
| RESULTS FOR 2021-2022 |               |           |               | RESULTS FOR 2021-2022 |                       |                         |                                                    |
| QUARTER               | NEW CLUB GOAL | NEW CLUBS | DROPPED CLUBS | QUARTER               | ER GROWTH NET<br>GOAL | MEMBER GROWTH<br>ACTUAL | DROPPED<br>MEMBERS ACTUAL<br>(including transfers) |
| JULY/AUG/SEPT         | 0             | 0         | 1             | JULY/AUG/SEPT         | 30                    | 23                      | 19                                                 |
| OCT/NOV/DEC           | 0             | 0         | 0             | OCT/NOV/DEC           | 30                    | 25                      | 34                                                 |
| JAN/FEB/MAR           | 0             | 0         | 0             | JAN/FEB/MAR           | 30                    | 8                       | 23                                                 |
| APR/MAY/JUNE          | 0             | 0         | 0             | APR/MAY/JUNE          | 30                    | 16                      | 52                                                 |

| DROPPED CLUBS: 1 | 26 CLUBS OF 42 ADDED 1 OR<br>MORE NEW MEMBERS | GENDER DISTRIBUTION                |              |  |
|------------------|-----------------------------------------------|------------------------------------|--------------|--|
|                  |                                               | MALE                               | 571 (62.07%) |  |
|                  |                                               | FEMALE                             | 349 (37.93%) |  |
| DROPPED MEMBERS  |                                               | NON BINARY                         | 0 (0.00%)    |  |
| DECEASED 19      |                                               | PREFER NOT TO ANSWER               | 0 (0.00%)    |  |
|                  |                                               |                                    |              |  |
| CLUB CANCELLED 0 | CLICK HERE FOR CUMULATIVE                     | TOTAL FAMILY UNIT MEMBERS          | 80           |  |
| OTHER 109        | MEMBERSHIP DATA                               |                                    |              |  |
| TOTAL 128        |                                               | FAMILY MEMBERS PAYING HALF DUES 40 |              |  |
|                  |                                               |                                    |              |  |